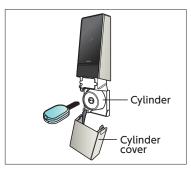

#### Mechanical key override

In emergency situation, can be unlocked by mechanical key after removing cylinder cover.