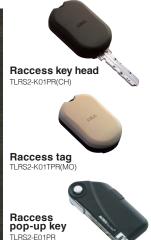

#### Hands-free system Raccess

Push the operation button to unlock the door with the hands-free key in your pocket or bag.

#### Non-touch system

Locking and unlocking by holding up the key near the button.