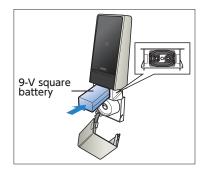

#### External power supply

External power supply is available when battery ran out.

| Specification                      |                                                                  |
|------------------------------------|------------------------------------------------------------------|
| Code                               | DTRS-D01C                                                        |
| Cylinder                           | U9, PR, JN                                                       |
| Door thickness                     | 33mm-50mm                                                        |
| Backset                            | 51mm, 64mm                                                       |
| Finish                             | Black / Silver                                                   |
| ID capacity                        | 32 IDs                                                           |
| Detection distance<br>(Hands-free) | 1m *The distance is determined by operating circumstance         |
| Durability                         | 100,000 times                                                    |
| Battery                            | 4 AA alkaline                                                    |
| External power supply              | 9V square alkaline battery                                       |
| Battery life                       | Up to 1 year (10 times per day operation in 20°C)                |
| Temperature / humidity             | Outside:-10 to +50°C/20 to 80%RH / Inside:0 to +50°C/20 to 80%RH |
| IP rating                          | Outside:IPX5 / Inside:IPX4                                       |