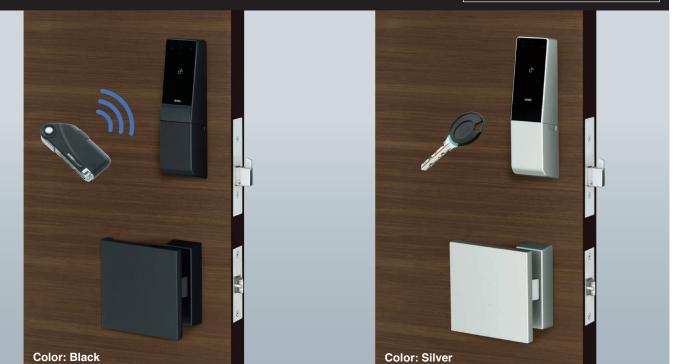

## DTRS is a Battery Operated Digital Lock with MIWA Hands-free system "Raccess" for residential usage.

#### Hands-free system Raccess

Push the operation button to unlock the door with the hands-free key in your pocket or bag.

| Specification                      |                                                                  |
|------------------------------------|------------------------------------------------------------------|
| Code                               | DTRS-D01C                                                        |
| Cylinder                           | U9, PR, JN                                                       |
| Door thickness                     | 33mm-50mm                                                        |
| Backset                            | 51mm, 64mm                                                       |
| Finish                             | Black / Silver                                                   |
| ID capacity                        | 32 IDs                                                           |
| Detection distance<br>(Hands-free) | 1m *The distance is determined by operating circumstance         |
| Durability                         | 100,000 times                                                    |
| Battery                            | 4 AA alkaline                                                    |
| External power supply              | 9V square alkaline battery                                       |
| Battery life                       | Up to 1 year (10 times per day operation in 20°C)                |
| Temperature / humidity             | Outside:-10 to +50°C/20 to 80%RH / Inside:0 to +50°C/20 to 80%RH |
| IP rating                          | Outside:IPX5 / Inside:IPX4                                       |