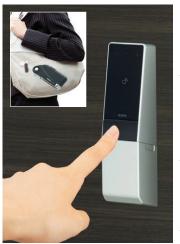

#### Hands-free system Raccess

Push the operation button to unlock the door with the hands-free key in your pocket or bag.

#### Non-touch system

Locking and unlocking by holding up the key near the button.