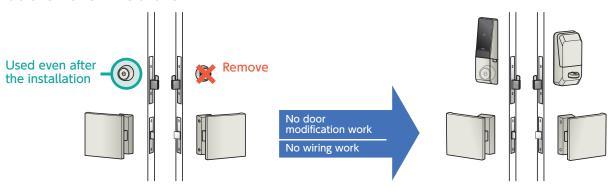

### Easy installation without additional door cutting from MIWA mechanical locks. Suitable for retrofit installation.

[Existing MIWA mechanical lock]