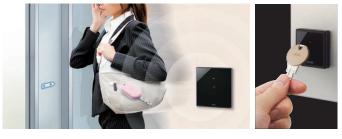

#### Hands-free system Raccess

Push the operation button to unlock the door with the hands-free key in your pocket or bag.

#### Non-touch system

Locking and unlocking by holding up the key near the button.