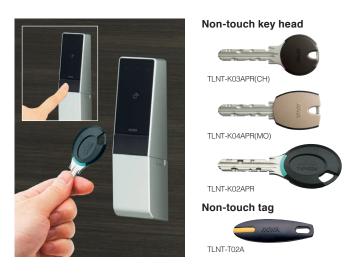

#### Mechanical key override

In emergency situation, can be unlocked by mechanical key after removing cylinder cover.

#### Non-touch system

Locking and unlocking by holding up the key near the button.