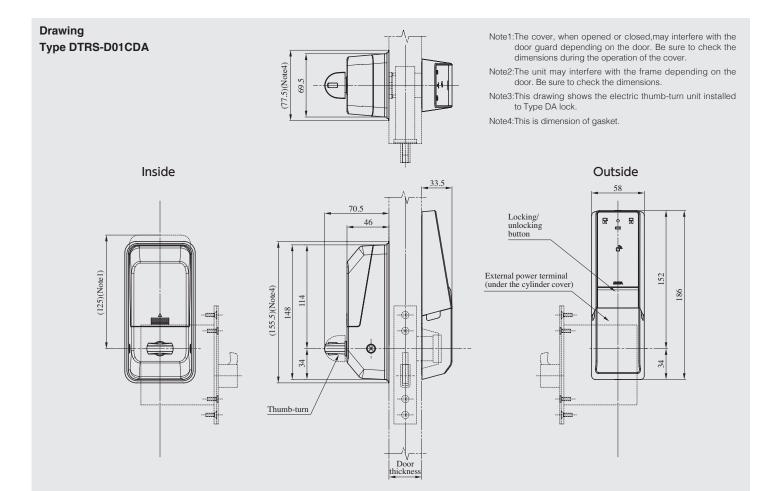

#### Interface with other systems

Interface with other systems like common entrance and elevator is available as option.

| Compatible mechanical lock |                         |
|----------------------------|-------------------------|
| Code                       | DTRS-D01CDA             |
| Туре                       | LA/LAF/MA/DA/DAF series |
| Туре                       | LA/LAF/MA/DA/DAF series |