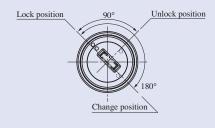

in in the locked position, thus maintaining security and improving efficiency.
- Locks are shipped with a neutral position, thus can be stock and ready for immediate shipment.

# Mechanical specification

#### Cylinder

- Disk tumbler method with side bar (7 lines tumbler, 4 different increment)
- Practical key combinations: Approx 10,000
- Turning direction (R or L) can be changed in the field.

#### Kev

- Patented key ward prevents unauthorized key duplication.
- User friendly reversible key for easy insertion.
- Keys are made of nickel-silver for increased durability.

## Easy 4 - step process for key changing









#### Mechanical structure of LS7



# Drawing

# LS7-MSCYS

Lock position Unlock position Change position







Door preparation

### LS7-MSCYM









### LS7-MSCYL









Door preparation

### LS7-MNCK





# MIWA LOCK CO., LTD.

# Japan Head Office

3-1-12, Shiba, Minatoku, Tokyo 105-8510

URL: www.miwa-lock.biz

# U.S.A. Sales Office

9272 Jeronimo, Suite 119, Irvine CA 92618

URL: www.miwalock.com/