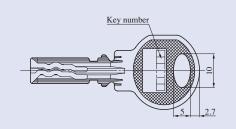

# Drawing

#### Kev

- Patented key ward prevents unauthorized key duplication.
- User friendly reversible key for easy insertion.
- Keys are made of nickel-silver for increased durability.