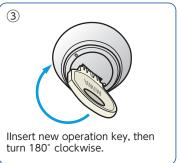

n of keys with almost no binding on insertion and removal, thus reducing key wear and extending product life.
- When changing the key code on the lock, the tail and cam remain in the locked position, thus maintaining security and improving efficiency.
- Locks are shipped with a neutral position, thus can be stock and ready for immediate shipment.

# Mechanical specification

#### Cylinder

- Disk tumbler method with side bar (7 lines tumbler, 4 different increment)
- Practical key combinations: Approx 10,000
- Turning direction (R or L) can be changed in the field.

#### Kev

- Patented key ward prevents unauthorized key duplication.
- User friendly reversible key for easy insertion.
- Keys are made of nickel-silver for increased durability.

## Easy 4 - step process for key changing









#### Mechanical structure of LS7



# Drawing

# LS7-MSCYS

Lock position Unlock position Change position







Door preparation

### LS7-MSCYM









### LS7-MSCYL









Door preparation

### LS7-MNCK





# MIWA LOCK CO., LTD.

# Japan Head Office

3-1-12, Shiba, Minatoku, Tokyo 105-8510

URL: www.miwa-lock.biz

# U.S.A. Sales Office

9272 Jeronimo, Suite 119, Irvine CA 92618

URL: www.miwalock.com/