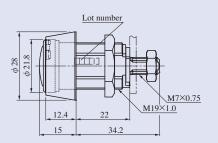

the tail and cam remain in the locked position, thus maintaining security and improving efficiency.
- Locks are shipped with a neutral position, thus can be stock and ready for immediate shipment.

# Mechanical specification

#### Cylinder

- Disk tumbler method with side bar (7 lines tumbler, 4 different increment)
- Practical key combinations: Approx 10,000
- Turning direction (R or L) can be changed in the field.

#### Kev

- Patented key ward prevents unauthorized key duplication.
- User friendly reversible key for easy insertion.
- Keys are made of nickel-silver for increased durability.

## Easy 4 - step process for key changing









#### Mechanical structure of LS7



# Drawing

# LS7-MSCYS

Lock position Unlock position Change position







Door preparation

### LS7-MSCYM









### LS7-MSCYL









Door preparation

### LS7-MNCK





# MIWA LOCK CO., LTD.

# Japan Head Office

3-1-12, Shiba, Minatoku, Tokyo 105-8510

URL: www.miwa-lock.biz

# U.S.A. Sales Office

9272 Jeronimo, Suite 119, Irvine CA 92618

URL: www.miwalock.com/