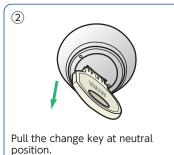

ion of keys with almost no binding on insertion and removal, thus reducing key wear and extending product life.
- When changing the key code on the lock, the tail and cam remain in the locked position, thus maintaining security and improving efficiency.
- Locks are shipped with a neutral position, thus can be stock and ready for immediate shipment.

# Mechanical specification

#### Cylinder

- Disk tumbler method with side bar (7 lines tumbler, 4 different increment)
- Practical key combinations: Approx 10,000
- Turning direction (R or L) can be changed in the field.

#### Kev

- Patented key ward prevents unauthorized key duplication.
- User friendly reversible key for easy insertion.
- Keys are made of nickel-silver for increased durability.

## Easy 4 - step process for key changing









#### Mechanical structure of LS7



# Drawing

# LS7-MSCYS

Lock position Unlock position Change position







Door preparation

### LS7-MSCYM









### LS7-MSCYL









Door preparation

### LS7-MNCK





# MIWA LOCK CO., LTD.

# Japan Head Office

3-1-12, Shiba, Minatoku, Tokyo 105-8510

URL: www.miwa-lock.biz

# U.S.A. Sales Office

9272 Jeronimo, Suite 119, Irvine CA 92618

URL: www.miwalock.com/