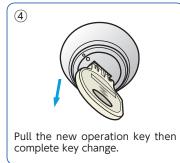

of keys with almost no binding on insertion and removal, thus reducing key wear and extending product life.
- When changing the key code on the lock, the tail and cam remain in the locked position, thus maintaining security and improving efficiency.
- Locks are shipped with a neutral position, thus can be stock and ready for immediate shipment.

# Mechanical specification

#### Cylinder

- Disk tumbler method with side bar (7 lines tumbler, 4 different increment)
- Practical key combinations: Approx 10,000
- Turning direction (R or L) can be changed in the field.

#### Kev

- Patented key ward prevents unauthorized key duplication.
- User friendly reversible key for easy insertion.
- Keys are made of nickel-silver for increased durability.

## Easy 4 - step process for key changing









#### Mechanical structure of LS7



# Drawing

# LS7-MSCYS

Lock position Unlock position Change position







Door preparation

### LS7-MSCYM









### LS7-MSCYL









Door preparation

### LS7-MNCK





# MIWA LOCK CO., LTD.

# Japan Head Office

3-1-12, Shiba, Minatoku, Tokyo 105-8510

URL: www.miwa-lock.biz

# U.S.A. Sales Office

9272 Jeronimo, Suite 119, Irvine CA 92618

URL: www.miwalock.com/