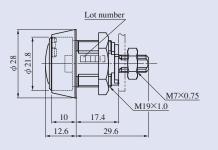

When changing the key code on the lock, the tail and cam remain in the locked position, thus maintaining security and improving efficiency.
- Locks are shipped with a neutral position, thus can be stock and ready for immediate shipment.

# Mechanical specification

#### Cylinder

- Disk tumbler method with side bar (7 lines tumbler, 4 different increment)
- Practical key combinations: Approx 10,000
- Turning direction (R or L) can be changed in the field.

#### Kev

- Patented key ward prevents unauthorized key duplication.
- User friendly reversible key for easy insertion.
- Keys are made of nickel-silver for increased durability.

## Easy 4 - step process for key changing









#### Mechanical structure of LS7



# Drawing

# LS7-MSCYS

Lock position Unlock position Change position







Door preparation

### LS7-MSCYM









### LS7-MSCYL









Door preparation

### LS7-MNCK





# MIWA LOCK CO., LTD.

# Japan Head Office

3-1-12, Shiba, Minatoku, Tokyo 105-8510

URL: www.miwa-lock.biz

# U.S.A. Sales Office

9272 Jeronimo, Suite 119, Irvine CA 92618

URL: www.miwalock.com/