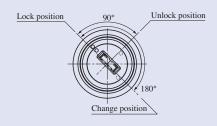

, the tail and cam remain in the locked position, thus maintaining security and improving efficiency.
- Locks are shipped with a neutral position, thus can be stock and ready for immediate shipment.

# Mechanical specification

#### Cylinder

- Disk tumbler method with side bar (7 lines tumbler, 4 different increment)
- Practical key combinations: Approx 10,000
- Turning direction (R or L) can be changed in the field.

#### Kev

- Patented key ward prevents unauthorized key duplication.
- User friendly reversible key for easy insertion.
- Keys are made of nickel-silver for increased durability.

## Easy 4 - step process for key changing









#### Mechanical structure of LS7



# Drawing

# LS7-MSCYS

Lock position Unlock position Change position







Door preparation

### LS7-MSCYM









### LS7-MSCYL









Door preparation

### LS7-MNCK





# MIWA LOCK CO., LTD.

# Japan Head Office

3-1-12, Shiba, Minatoku, Tokyo 105-8510

URL: www.miwa-lock.biz

# U.S.A. Sales Office

9272 Jeronimo, Suite 119, Irvine CA 92618

URL: www.miwalock.com/