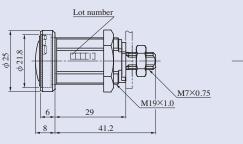

in the locked position, thus maintaining security and improving efficiency.
- Locks are shipped with a neutral position, thus can be stock and ready for immediate shipment.

# Mechanical specification

#### Cylinder

- Disk tumbler method with side bar (7 lines tumbler, 4 different increment)
- Practical key combinations: Approx 10,000
- Turning direction (R or L) can be changed in the field.

#### Kev

- Patented key ward prevents unauthorized key duplication.
- User friendly reversible key for easy insertion.
- Keys are made of nickel-silver for increased durability.

## Easy 4 - step process for key changing









#### Mechanical structure of LS7



# Drawing

# LS7-MSCYS

Lock position Unlock position Change position







Door preparation

### LS7-MSCYM









### LS7-MSCYL









Door preparation

### LS7-MNCK





# MIWA LOCK CO., LTD.

# Japan Head Office

3-1-12, Shiba, Minatoku, Tokyo 105-8510

URL: www.miwa-lock.biz

# U.S.A. Sales Office

9272 Jeronimo, Suite 119, Irvine CA 92618

URL: www.miwalock.com/