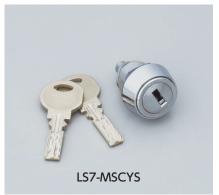

# LS7<sub>series</sub> Key Changeable Cylinder







Key



Cylinder face

#### Outline of LS7 series

- High security cam lock with special key change mechanism for use in Vending Machines and Casino Gaming Devices.
- Superior operational performance and anti-picking due to the use of sidebar technology.
- Key codes can be changed on the fly with a simple turn of the old change key and then the new change keys.
- Lock dimensions are based on the Japan Vending Machine Manufacturers Association Standard S size, and also fits the U.S. Double "D" cut.
- Easy operation of keys with almost no binding on insertion and removal, thus reducing key wear and extending product life.
- When changing the key code on the lock, the tail and cam remain in the locked position, thus maintaining security and improving efficiency.
- Locks are shipped with