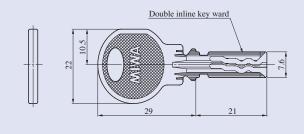

# Drawing

#### Kev

- Patented key ward prevents unauthorized key duplication.
- User friendly reversible key for easy insertion.
- Keys are made of nickel-silver for increased durability.