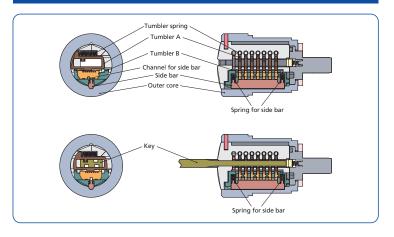

#### Mechanical structure of LS7

#### Cylinder

- Disk tumbler method with side bar (7 lines tumbler, 4 different increment)
- Practical key combinations: Approx 10,000
- Turning direction (R or L) can be changed in the field.

#### Kev

- Patented key ward prevents unauthorized key duplication.
- User friendly reversible key for easy insertion.
- Keys are made of nickel-silver for increased durability.