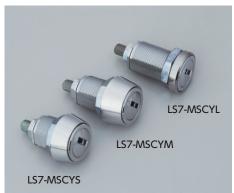

# LS7-MSCYS

Lock position Unlock position Change position

Door preparation

### LS7-MSCYM

### LS7-MSCYL

Door preparation