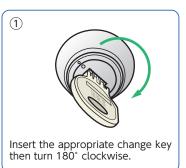

## Easy 4 - step process for key changing

# LS7<sub>series</sub> Key Changeable Cylinder

Key

Cylinder face